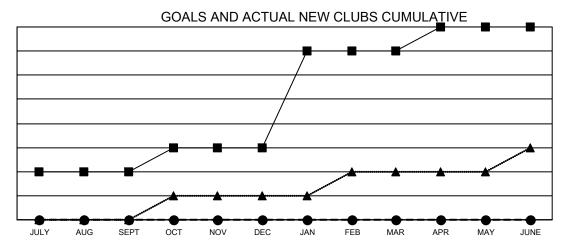

- CURRENT YEAR GOALS FOR NEW CLUBS

- ● - CURRENT YEAR ACTUAL NEW CLUBS

▲ - LAST YEAR ACTUAL NEW CLUBS