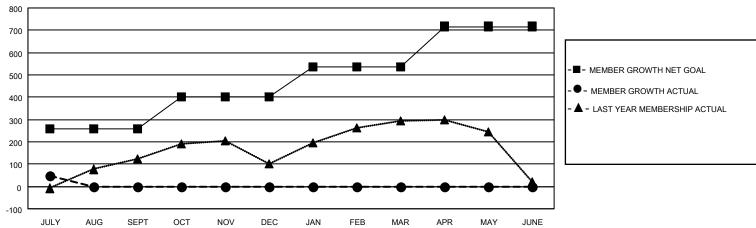

## GMT MONTHLY MEMBERSHIP PROGRESS REPORT

Results as of: 7/31/2024

Multiple District 411

**LOCATION: KENYA AFRICA** 

GMT CA 8

| Clubs                 |               |           |               | Members               |                        |                         |                                                    |  |
|-----------------------|---------------|-----------|---------------|-----------------------|------------------------|-------------------------|----------------------------------------------------|--|
| RESULTS FOR 2024-2025 |               |           |               | RESULTS FOR 2024-2025 |                        |                         |                                                    |  |
| QUARTER               | NEW CLUB GOAL | NEW CLUBS | DROPPED CLUBS | QUARTER MEM           | BER GROWTH NET<br>GOAL | MEMBER GROWTH<br>ACTUAL | DROPPED<br>MEMBERS ACTUAL<br>(including transfers) |  |
| JULY/AUG/SEPT         | 2             | 0         | 1             | JULY/AUG/SEPT         | 258                    | 83                      | 29                                                 |  |
| OCT/NOV/DEC           | 1             | 0         | 0             | OCT/NOV/DEC           | 143                    | 0                       | 0                                                  |  |
| JAN/FEB/MAR           | 4             | 0         | 0             | JAN/FEB/MAR           | 133                    | 0                       | 0                                                  |  |
| APR/MAY/JUNE          | 1             | 0         | 0             | APR/MAY/JUNE          | 183                    | 0                       | 0                                                  |  |

## GOALS AND ACTUAL MEMBERS CUMULATIVE

| DROPPED CLUBS: 1 |    | 17 CLUBS OF 138 ADDED 1 OR MORE<br>NEW MEMBERS | GENDER DISTRIBUTION  MALE 2,504 (59.68%) |                |       |
|------------------|----|------------------------------------------------|------------------------------------------|----------------|-------|
| DROPPED MEMBERS  |    |                                                | FEMALE                                   | 1,692 (40.32%) |       |
| DECEASED         | 0  | CLICK HERE FOR CUMULATIVE                      | TOTAL FAMILY UNIT MEMBERS                |                | 1,316 |
| CLUB CANCELLED   | 14 | MEMBERSHIP DATA                                | FAMILY MEMBERS PAYING HALF<br>DUES       |                | 047   |
| OTHER            | 15 |                                                |                                          |                | 817   |
| TOTAL            | 29 |                                                |                                          |                |       |